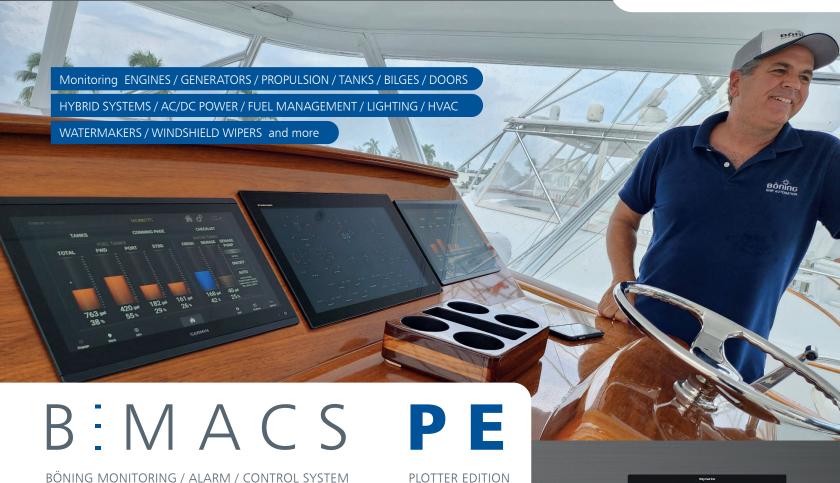

## The Future of Professional Alarm and Monitoring is here. Now on Your Display of Choice.

B:MACS PE is your favorite new app on the chartplotter display. Now gain access to the plethora of monitoring options that we have to offer while still using your favorite multifunction display. The Böning Monitoring, Alarm and Control System is a professional vessel monitoring system that can incorporate engines, generators, bilges, tanks, nav lights, or any other monitoring and control onboard any vessel. Böning graphics can be individually created for each project with the most incredible resolution, giving the user unlimited possibilities for monitoring and automation. With its modular design, our system is highly flexible and scalable, suitable for boats from 40 up to 400 feet. If you are looking for navigating with peace of mind on your new vessel or refit an old-fashion monitoring panel, BEMACS PE is the perfect solution. Professionally engineered with 45 years of experience in marine electronics and made in Germany in our facilities, tested and approved by class societies, our components are as dependable as it gets.