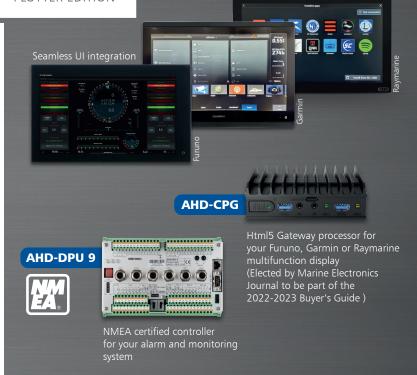

## The Future of Professional Alarm and Monitoring is here. Now on Your Display of Choice.

B:MACS PE is your favorite new app on the chartplotter display. Now gain access to the plethora of monitoring options that we have to offer while still using your favorite multifunction display. The Böning Monitoring, Alarm and Control System is a professional vessel monitoring system that can incorporate engines, generators, bilges, tanks, nav lights, or any other monitoring and control onboard any vessel. Böning graphics can be individually created for each project with the most incredible resolution, giving the user unlimited possibilities for monitoring and automation. With its modular design, our system is highly flexible and scalable, suitable for boats from 40 up to 400 feet. If you are looking for navigating with peace of mind on your new vessel or refit an old-fashion monitoring panel, BEMACS PE is the perfect solution. Professionally engineered with 45 years of experience in marine electronics and made in Germany in our facilities, tested and approved by class societies, our components are as dependable as it gets.