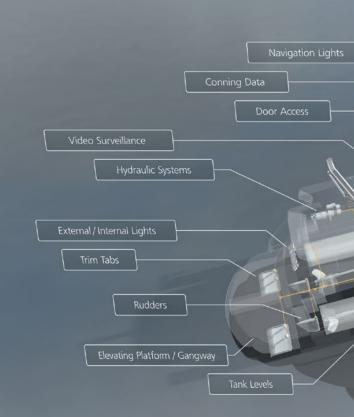

# View your ship data wherever you are

- B: Connect connects you to your ship or fleet of ships wherever you are
- Monitoring data is transmitted to our cloud service in realtime
- View and analyze on your desktop PC or mobile device
- Analyze data history to increase fleet efficiency