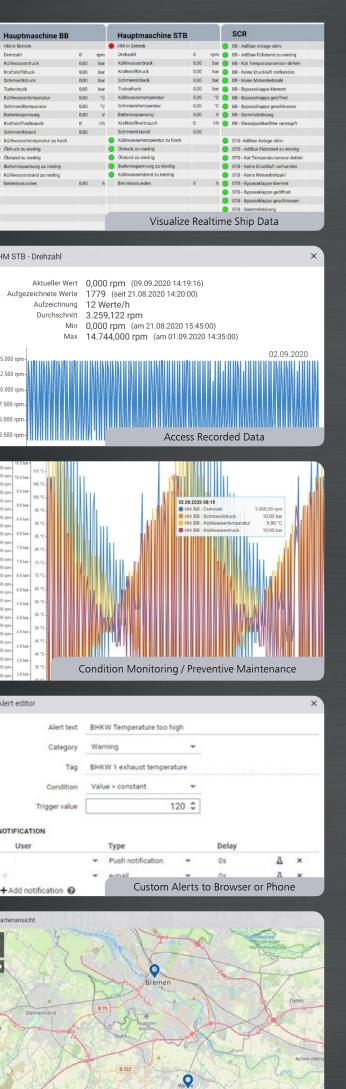

#### **User Alerts**

For each value, user alerts can be configured individually. Apart from automated emails or voice mails, push notifications can be sent to Android Smartphones and tablets.

# View your ship data wherever you are

- B: Connect connects you to your ship or fleet of ships wherever you are
- Monitoring data is transmitted to our cloud service in realtime
- View and analyze on your desktop PC or mobile device
- Analyze data history to increase fleet efficiency