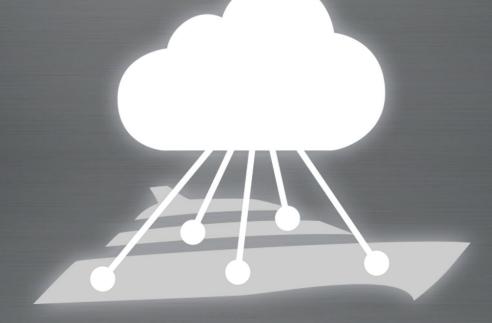

# View your ship data wherever you are

- B: Connect connects you to your ship or fleet of ships wherever you are
- Monitoring data is transmitted to our cloud service in realtime
- View and analyze on your desktop PC or mobile device
- Analyze data history to increase fleet efficiency