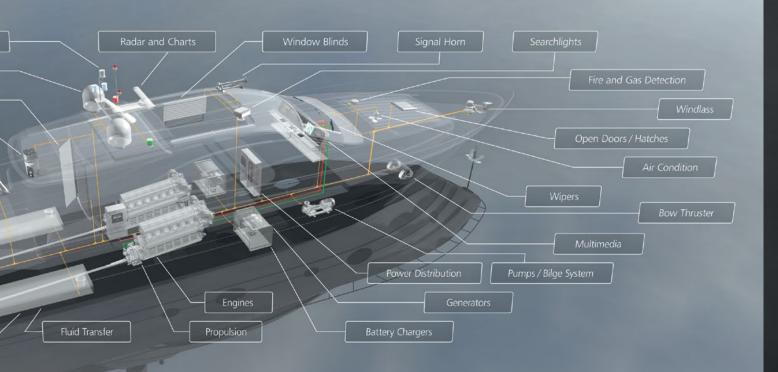

soft Authenticator, Authy, Google Authenticator) you can increase the security of your account even further. With every login or critical system change the authenticator code is requested, securing your account in case your credentials should be stolen.



# View your ship data wherever you are

- B: Connect connects you to your ship or fleet of ships wherever you are
- Monitoring data is transmitted to our cloud service in realtime
- View and analyze on your desktop PC or mobile device
- Analyze data history to increase fleet efficiency



### Layouts

The user experience is equally smooth on desktop PCs and smartphones. The layouting concept is optimized for responsive design.



### Import / Export Data

Importing and exporting data to and from Excel facilitates further data analysis.



# www.boening.com





## Böning Automationstechnologie GmbH & Co. KG

Am Steenöver 4 27777 Ganderkesee Germany

 Phone:
 +49 4221 9475 0

 Fax:
 +49 4221 9475 222

 Email:
 info@boening.com

V 1.0 2020-10