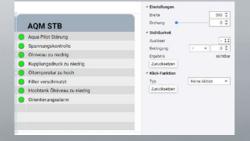

#### **User Alerts**

For each value, user alerts can be configured individually. Apart from automated emails or voice mails, push notifications can be sent to Android Smartphones and tablets.